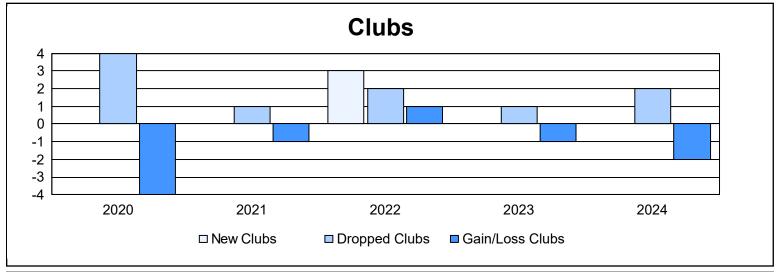

District 337 A

As of June 2024 Cumulative

| Year      | New<br>Clubs | Dropped<br>Clubs | Gain/<br>Loss<br>Clubs | New<br>Members | Charter<br>Members | Reinstate<br>Members | Transfer<br>Members | Total<br>Member<br>Added | Total<br>Members<br>Dropped | Gain/<br>Loss<br>Members |
|-----------|--------------|------------------|------------------------|----------------|--------------------|----------------------|---------------------|--------------------------|-----------------------------|--------------------------|
| 2019-2020 | 0            | 4                | -4                     | 269            | 2                  | 1                    | 6                   | 278                      | 578                         | -300                     |
| 2020-2021 | 0            | 1                | -1                     | 263            | 3                  | 7                    | 13                  | 286                      | 572                         | -286                     |
| 2021-2022 | 3            | 2                | 1                      | 344            | 88                 | 14                   | 15                  | 461                      | 497                         | -36                      |
| 2022-2023 | 0            | 1                | -1                     | 432            | 7                  | 7                    | 8                   | 454                      | 433                         | 21                       |
| 2023-2024 | 0            | 2                | -2                     | 353            | 3                  | 5                    | 10                  | 371                      | 615                         | -244                     |
| Average   | 1            | 2                | -1                     | 332            | 21                 | 7                    | 10                  | 370                      | 539                         | -169                     |